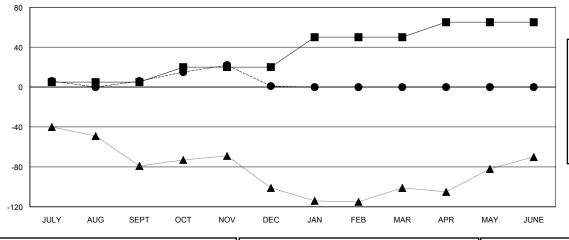

## GOALS AND ACTUAL MEMBERS CUMULATIVE

| -■- MEMBER GROWTH NET GOAL        |  |
|-----------------------------------|--|
| - ● - MEMBER GROWTH ACTUAL        |  |
| - ▲ - LAST YEAR MEMBERSHIP ACTUAL |  |
|                                   |  |
|                                   |  |
|                                   |  |