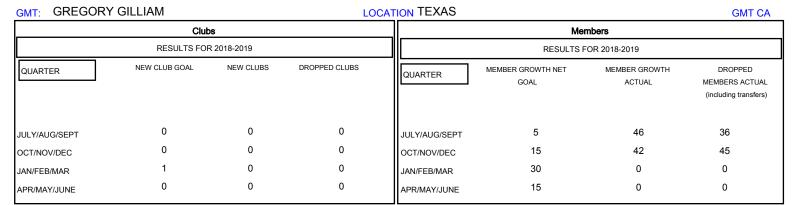

## MONTHLY MEMBERSHIP PROGRESS REPORT

District 2 A2

Results as of: 12/31/2018

1,055 (60.49%) 689 (39.51%)

| DROPPED CLUBS: 0 |    |
|------------------|----|
| DROPPED MEMBERS  |    |
| DECEASED         | 11 |
| CLUB CANCELLED   | 0  |
| OTHER            | 70 |
| TOTAL            | 81 |

| 27 CLUBS OF 66 ADDED 1 OR MORE | GENDER DISTRIBUTION                    |             |
|--------------------------------|----------------------------------------|-------------|
| NEW MEMBERS                    | MALE                                   | 1,055 (60.4 |
|                                | FEMALE                                 | 689 (39.51% |
|                                | Women Percentage Fiscal Year Goal: 20% |             |

TOTAL FAMILY UNIT MEMBERS 343 CLICK HERE FOR CUMULATIVE MEMBERSHIP DATA 176 FAMILY MEMBERS PAYING HALF DUES